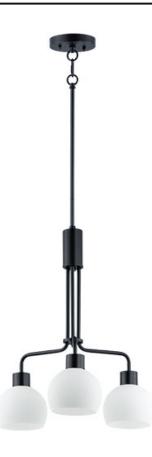

## Coraline | 11276SWBK

A charming collection of farmhouse inspired design. Satin White glass domes suspend from individually distributed tube arms. Available in Black, Satin Nickel, and a Bronze/Satin Brass combination. This transitional look offers an updated look for both traditional and modern settings.